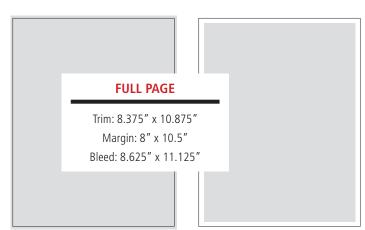

## MAGAZINE SIZE Trim Size — 8.375" x 10.875" Safe Zone — 1/4" on all sides Bleed Size — 1/8" on all sides Binding — Saddle Stitch Note: Text placed outside the safe area of any Full Page ad may be

Additional sizes may be available for this publication. Please contact an E&M representative for more spec information.

cut off. Please keep text inside the safe area.

**ADVERTISERS** OVERVIEW DIGITAL EDITION EDITORIAL CALENDAR AD RATES AD SPECS