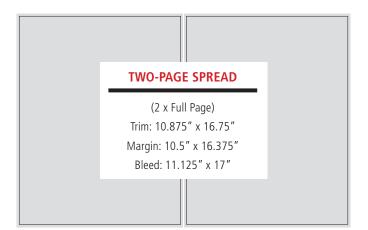

| Full Color Advertorial Rates | 1 Issue |
|------------------------------|---------|
| One Page                     | \$799   |
| Two Page                     | \$899   |
| Center Spread                | \$1,099 |